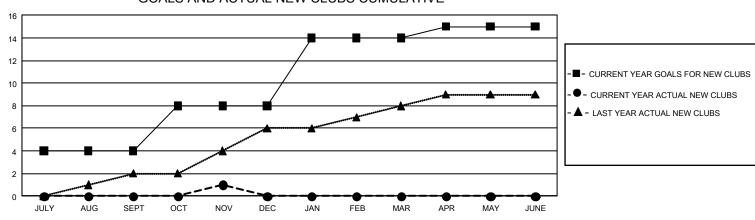

## GMT MONTHLY MEMBERSHIP PROGRESS REPORT Results as of: 11/30/2019

GMT Constitutional Area 5 - K, Group M

REPORT DOES NOT INCLUDE CLUBS IN UNDISTRICTED AREAS.

| Clubs                 |               |           |               | Members               |                        |                         |                                                    |  |
|-----------------------|---------------|-----------|---------------|-----------------------|------------------------|-------------------------|----------------------------------------------------|--|
| RESULTS FOR 2019-2020 |               |           |               | RESULTS FOR 2019-2020 |                        |                         |                                                    |  |
| QUARTER               | NEW CLUB GOAL | NEW CLUBS | DROPPED CLUBS | QUARTER MEME          | BER GROWTH NET<br>GOAL | MEMBER GROWTH<br>ACTUAL | DROPPED<br>MEMBERS ACTUAL<br>(including transfers) |  |
| JULY/AUG/SEPT         | 12            | 0         | 4             | JULY/AUG/SEPT         | 2,955                  | 1,218                   | 754                                                |  |
| OCT/NOV/DEC           | 12            | 1         | 1             | OCT/NOV/DEC           | 2,505                  | 397                     | 818                                                |  |
| JAN/FEB/MAR           | 18            | 0         | 0             | JAN/FEB/MAR           | 2,100                  | 0                       | 0                                                  |  |
| APR/MAY/JUNE          | 3             | 0         | 0             | APR/MAY/JUNE          | 1,740                  | 0                       | 0                                                  |  |

GOALS AND ACTUAL NEW CLUBS CUMULATIVE

| DROPPED CLUBS: 5  |       | 371 CLUBS OF 628 ADDED 1 OR MORE | GENDER DISTRIBUTION                 |                 |       |
|-------------------|-------|----------------------------------|-------------------------------------|-----------------|-------|
|                   |       | NEW MEMBERS                      | MALE                                | 20,080 (78.57%) |       |
|                   |       |                                  | FEMALE                              | 5,478 (21.43%)  |       |
| DROPPED MEMBERS   |       |                                  |                                     |                 |       |
| DECEASED          | 20    | CLICK HERE FOR CUMULATIVE        | TOTAL FAMILY UNIT MEMBERS           |                 | 3,011 |
| CLUB CANCELLED 21 |       | MEMBERSHIP DATA                  |                                     |                 |       |
| OTHER             | 1,531 |                                  | FAMILY MEMBERS PAYING HALF DUES 1,7 |                 |       |
| TOTAL             | 1,572 |                                  |                                     |                 |       |