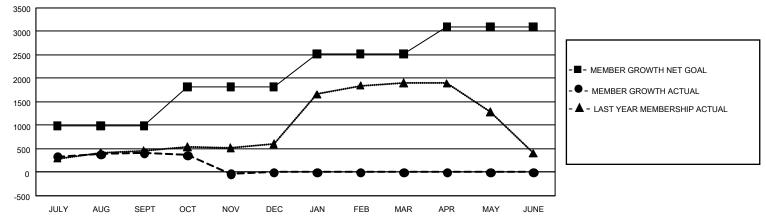

## GMT MONTHLY MEMBERSHIP PROGRESS REPORT Results as of: 11/30/2019

GMT Constitutional Area 5 - K, Group M

REPORT DOES NOT INCLUDE CLUBS IN UNDISTRICTED AREAS.

| Clubs                 |               |           |               | Members               |                        |                         |                                                    |  |
|-----------------------|---------------|-----------|---------------|-----------------------|------------------------|-------------------------|----------------------------------------------------|--|
| RESULTS FOR 2019-2020 |               |           |               | RESULTS FOR 2019-2020 |                        |                         |                                                    |  |
| QUARTER               | NEW CLUB GOAL | NEW CLUBS | DROPPED CLUBS | QUARTER MEME          | BER GROWTH NET<br>GOAL | MEMBER GROWTH<br>ACTUAL | DROPPED<br>MEMBERS ACTUAL<br>(including transfers) |  |
| JULY/AUG/SEPT         | 12            | 0         | 4             | JULY/AUG/SEPT         | 2,955                  | 1,218                   | 754                                                |  |
| OCT/NOV/DEC           | 12            | 1         | 1             | OCT/NOV/DEC           | 2,505                  | 397                     | 818                                                |  |
| JAN/FEB/MAR           | 18            | 0         | 0             | JAN/FEB/MAR           | 2,100                  | 0                       | 0                                                  |  |
| APR/MAY/JUNE          | 3             | 0         | 0             | APR/MAY/JUNE          | 1,740                  | 0                       | 0                                                  |  |

GOALS AND ACTUAL NEW CLUBS CUMULATIVE

| DROPPED CLUBS: 5  |       | 371 CLUBS OF 628 ADDED 1 OR MORE | GENDER DISTRIBUTION                 |                 |       |
|-------------------|-------|----------------------------------|-------------------------------------|-----------------|-------|
|                   |       | NEW MEMBERS                      | MALE                                | 20,080 (78.57%) |       |
|                   |       |                                  | FEMALE                              | 5,478 (21.43%)  |       |
| DROPPED MEMBERS   |       |                                  |                                     |                 |       |
| DECEASED          | 20    | CLICK HERE FOR CUMULATIVE        | TOTAL FAMILY UNIT MEMBERS           |                 | 3,011 |
| CLUB CANCELLED 21 |       | MEMBERSHIP DATA                  |                                     |                 |       |
| OTHER             | 1,531 |                                  | FAMILY MEMBERS PAYING HALF DUES 1,7 |                 |       |
| TOTAL             | 1,572 |                                  |                                     |                 |       |